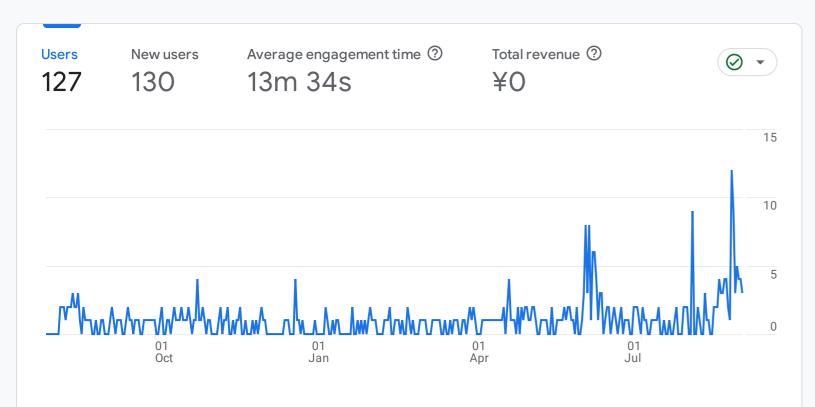

A All Users Add comparison +

# Reports snapshot



## WHERE DO YOUR NEW USERS COME FROM?



HOW ARE ACTIVE USERS TRENDING?



| COUNTRY       | USERS |  |
|---------------|-------|--|
| Japan         | 82    |  |
| United States | 22    |  |
| China         | 5     |  |
| Saudi Arabia  | 5     |  |
| Russia        | 2     |  |
| South Korea   | 2     |  |
| Austria       | 1     |  |

## View countries $\rightarrow$



View items  $\rightarrow$ 

WHICH PAGES AND SCREENS GET THE MOST VIEWS?

| Views by Page title and screen class | <ul><li>✓</li></ul> |
|--------------------------------------|---------------------|
| PAGE TITLE AND SCREEN CLASS          | VIEWS               |
| tyamazaki.com                        | 1.3k                |
| tyamazaki                            | 1.2K                |
| tyamazaki's portfolio website