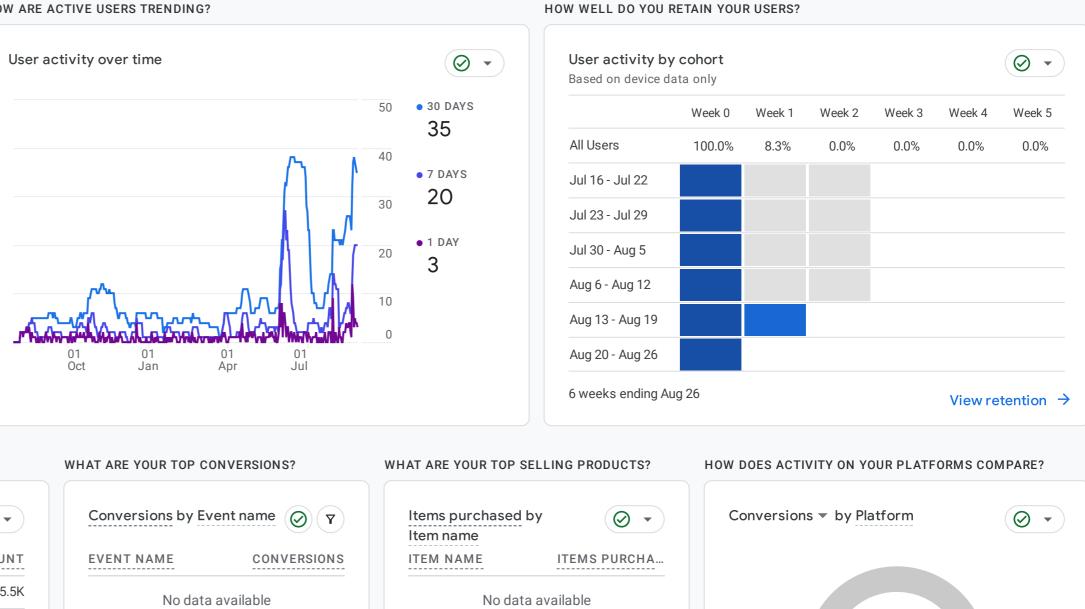

## WHERE DO YOUR NEW USERS COME FROM?

HOW ARE ACTIVE USERS TRENDING?

| COUNTRY       | USERS |  |
|---------------|-------|--|
| Japan         | 82    |  |
| United States | 22    |  |
| China         | 5     |  |
| Saudi Arabia  | 5     |  |
| Russia        | 2     |  |
| South Korea   | 2     |  |
| Austria       | 1     |  |

View pages and screens  $\rightarrow$ 

| EVENT NAME      | EVENT COUNT |
|-----------------|-------------|
| page_view       | 5.5K        |
| user_engagement | 4.5K        |
| scroll          | 1.5K        |
| session_start   | 1.2K        |
| click           | 249         |
| first_visit     | 130         |
| file_download   | 1           |

No data available

View tech details  $\rightarrow$ 

View user acquisition  $\rightarrow$ 