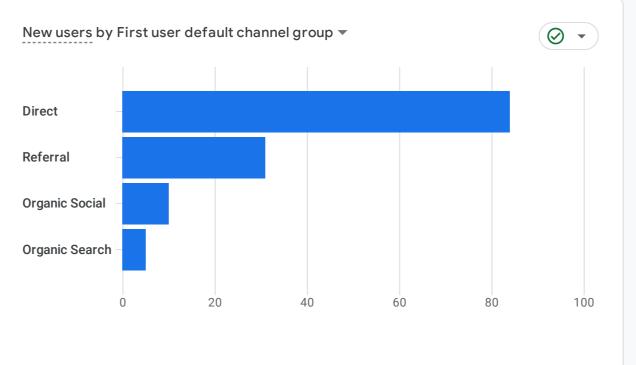

## WHERE DO YOUR NEW USERS COME FROM?

HOW ARE ACTIVE USERS TRENDING?

| COUNTRY       | USERS |  |
|---------------|-------|--|
| Japan         | 82    |  |
| United States | 22    |  |
| China         | 5     |  |
| Saudi Arabia  | 5     |  |
| Russia        | 2     |  |
| South Korea   | 2     |  |
| Austria       | 1     |  |