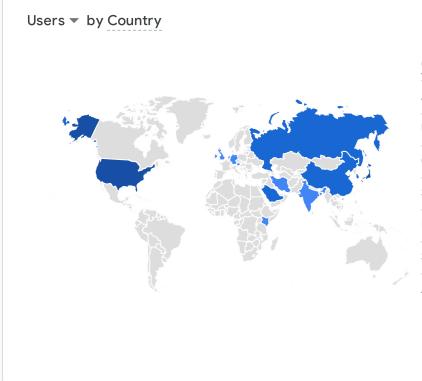

## WHERE DO YOUR NEW USERS COME FROM?

HOW ARE ACTIVE USERS TRENDING?

| COUNTRY       | USERS |  |
|---------------|-------|--|
| Japan         | 82    |  |
| United States | 22    |  |
| China         | 5     |  |
| Saudi Arabia  | 5     |  |
| Russia        | 2     |  |
| South Korea   | 2     |  |
| Austria       | 1     |  |

## View countries $\rightarrow$

View items  $\rightarrow$ 

WHICH PAGES AND SCREENS GET THE MOST VIEWS?

| Views by Page title and screen class | <ul><li>✓</li></ul> |
|--------------------------------------|---------------------|
| PAGE TITLE AND SCREEN CLASS          | VIEWS               |
| tyamazaki.com                        | 1.3k                |
| tyamazaki                            | 1.2K                |
| tyamazaki's portfolio website        | 1.1K                |
| tyamazaki.com/review                 | 463                 |
| tyamazaki.com/blog                   | 439                 |
| ty/review/202308                     | 206                 |
| tyamazaki.com/projects               | 205                 |